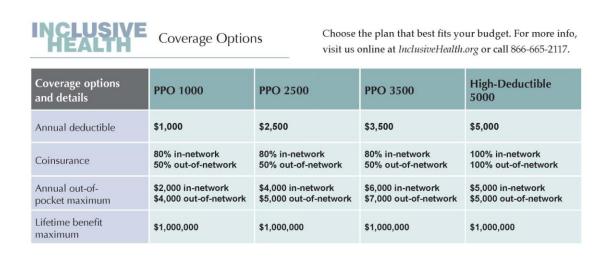

## New Benefit Plan Option

Beginning January 1, 2010, Inclusive Health will be offering a new benefit plan option. An additional PPO plan is being added with a \$3,500 deductible. It includes all of the same benefits as the \$1,000 and \$2,500 deductible PPO plans but with a higher deductible and lower premium rates.

We have also re-named our plans to reflect these changes:

PPO 1000 – PPO plan with a \$1000 deductible – *HIGHEST MONTHLY PREMIUM* PPO 2500 -- PPO plan with a \$2500 deductible
*NEW:* PPO 3500 -- PPO plan with a \$3500 deductible
High-Deductible 5000 – High Deductible health plan with a \$5000 deductible – *LOWEST MONTHLY PREMIUM*

The benefit plan chart below shows a complete comparison of the plan options that will be available starting January 1, 2010: